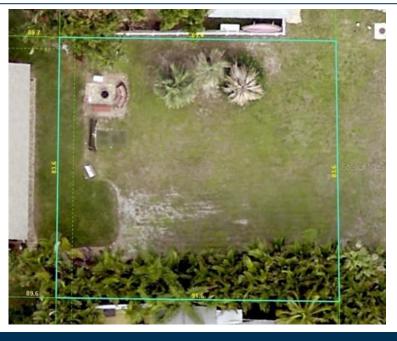

## 4321 14th Street Cir, Palmetto, FL 34221

- » MLS #: A4625515
- » Land | Lot: 7,579 ft<sup>2</sup>
- » More Info: 432114thStreetCir.IsForSale.com

Debbie Detweiler 813.527.1653 deborahdetweiler@michaelsaunders.com